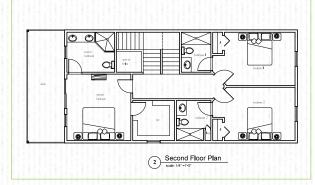

#### GENERAL INFORMATION

- >> 2715 SQ FT
- >> 5 Bedrooms
- >> Plus Den on First Floor
- $\gg$  4.5 bath

- >> Wide open floor plan
- >> Portsmouth Shake Siding
- >> Beautiful Outdoor Shower