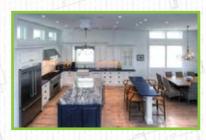

# **INTERIOR:**

Custom crafted and designed built-in surrounding fireplace

A kitchen designed for a culinary pro Extensive millwork detail

Engineered hardwood flooring throughout

Tile baths

Grass cloth wallpaper

### **NOTEWORTHY:**

Hand-selected designer chandeliers

Laundry room/mud room with top of the line appliances

Professionally designed landscaping

Master "pentagonal" shower with spectacular ocean views

Premium cabinetry with "soft close" drawers