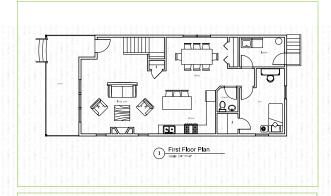

#### GENERAL INFORMATION

- >> 2715 SQ FT
- >> 5 Bedrooms
- >> Plus Den on First Floor
- $\gg$  4.5 bath

- >> Wide open floor plan
- >> Portsmouth Shake Siding
- >> Beautiful Outdoor Shower