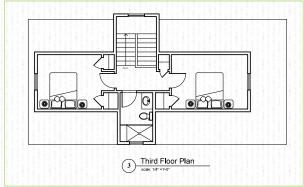

#### GENERAL INFORMATION

- >> 2715 SQ FT
- >> 5 Bedrooms
- >> Plus Den on First Floor
- $\gg$  4.5 bath

- >> Wide open floor plan
- >> Portsmouth Shake Siding
- >> Beautiful Outdoor Shower