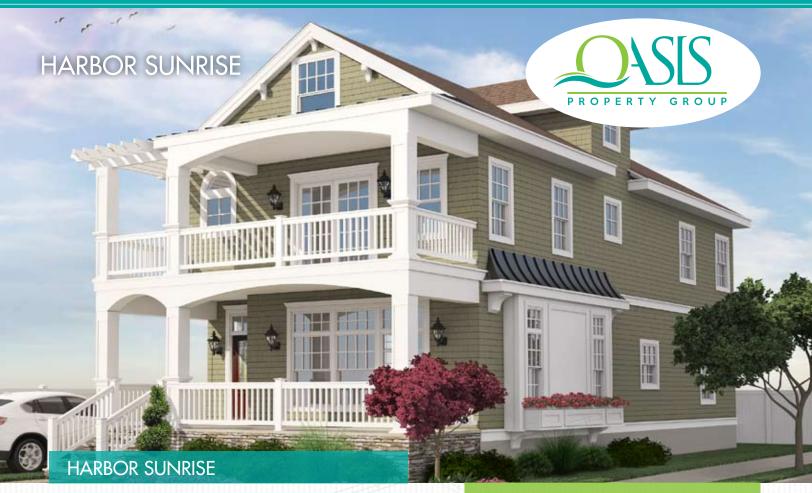

220 N. Pembroke MARGATE, NJ

Features include 5 bedrooms plus extra bedroom/den on first floor, 4.5 baths, exquisite hardwood flooring, designer kitchen with custom cabinets, cabinet front pantry and built-ins, plus the latest in top of the line appliances.

#### GENERAL INFORMATION

- >> 2715 SQ FT
- >> 5 Bedrooms
- >> Plus Den on First Floor
- $\gg$  4.5 bath

- >> Wide open floor plan
- >> Portsmouth Shake Siding
- >> Beautiful Outdoor Shower

# **INTERIOR:**

Custom crafted and designed built-in surrounding fireplace

A kitchen designed for a culinary pro Extensive millwork detail

Engineered hardwood flooring throughout

Tile baths

Grass cloth wallpaper

## STANDARD UPGRADES:

Grade 5 granite included\*

Top of the line appliances

Ice-maker, built-in wine fridge

Large, granite island serving as the centerpiece of the kitchen

Premium cabinetry with glaze