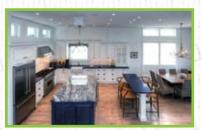

#### **IMAGINE THE POSSIBILITIES**

>> Stunning fireplace

Appliances

>> Designer Kitchen, top of the line

www.OasisPG.com

## **INTERIOR:**

Custom crafted and designed built-in surrounding fireplace

A kitchen designed for a culinary pro Extensive millwork detail

Engineered hardwood flooring throughout

Tile baths

Grass cloth wallpaper

# STANDARD UPGRADES:

Grade 5 granite included\*

Top of the line appliances

Large, granite island serving as the centerpiece of the kitchen

The Programmable Thermostat