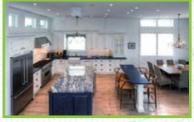

#### IMAGINE THE POSSIBILITIES

 $\gg$  Dream kitchen with Viking Appliances

- $\gg$  Royal Portsmouth Cedar Shakes Siding
- $\gg$  Stone Craft Veneer Foundation
- » GAF Lifetime Warranty Roof

## **INTERIOR:**

Custom crafted and designed built-in surrounding fireplace

A Viking kitchen designed for a culinary pro Extensive millwork detail

> FLOOR PLANS

Engineered hardwood flooring throughout

Tile baths

## STANDARD UPGRADES:

Grade 5 granite included\*

Viking appliances

Ice-maker, built-in wine fridge

Large, granite island serving as the centerpiece of the kitchen

Premium cabinetry with glaze The Programmable Thermostat