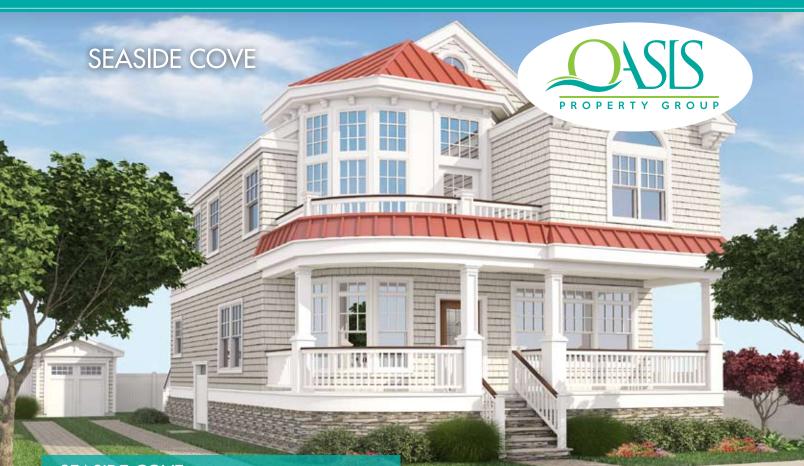

### SEASIDE COVE

14 S. 35th Street

This beautifully balanced design lends a sophisticated yet relaxed and enchanting feel. The open flow of the floor plan is conducive for entertaining and perfect for social gatherings – yet also providing a close and cozy feel.

#### GENERAL INFORMATION

- »2,600 SQ FT
- » 5 bedrooms including first floor den
- » 4.5 bathrooms
- $\gg$  10 ft ceilings

#### IMAGINE THE POSSIBILITIES

 $\gg$  Dream kitchen with Viking Appliances

- $\gg$  Royal Portsmouth Cedar Shakes Siding
- $\gg$  Stone Craft Veneer Foundation
- » GAF Lifetime Warranty Roof