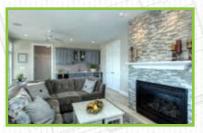

## **INTERIOR:**

Custom crafted and designed built-in surrounding fireplace

A Viking kitchen designed for a culinary pro Extensive millwork detail

> FLOOR PLANS

Engineered hardwood flooring throughout

Tile baths

A decorative stacked stone fireplace, creating your own personal oasis.