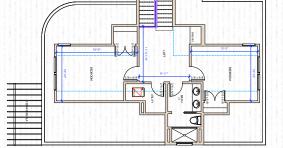

## **INTERIOR:**

Custom crafted and designed built-in surrounding fireplace

A Viking kitchen designed for a culinary pro Extensive millwork detail

> FLOOR PLANS

Engineered hardwood flooring throughout

Tile baths