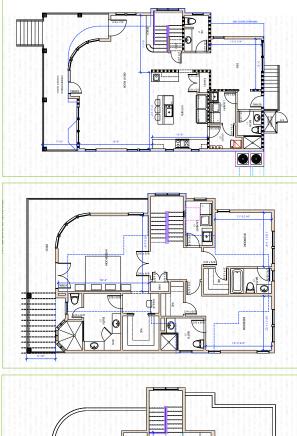

## **INTERIOR:**

Custom crafted and designed built-in surrounding fireplace

A Viking kitchen designed for a culinary pro Extensive millwork detail

> FLOOR PLANS

Engineered hardwood flooring throughout

Tile baths